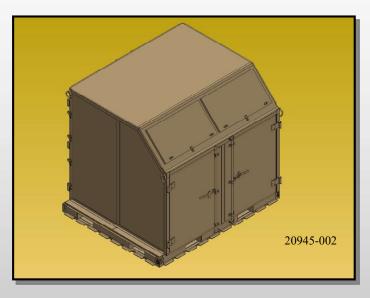

## **EAC 90 Aisle Slant**

(four doors, two on each long side, has center wall)

### **Characteristics**

- Overall dimensions -88"wd x 108"lg x 90"ht
- Interior Cube 355 cubic ft
- Shipping Cube 495 cubic ft
- Tare weight 1,770 lbs
- Capacity 10,000 lbs
- Gross 11.770 lbs
- P/N 20945-001 (green) or P/N 20945-002 (tan)
- Four doors (two on each 108" side)
- Forkliftable from all sides
- Integral 463L compatible base rails
- Winching rings at base corners
- Anti-racking door locks
- Multi purpose lifting/tiedown provisions at upper corners
- Flat bottom provided for roller conveyor mobility
- Center posts with slam-latch disconnect
- Roof access steps
- Integrated track for shelving