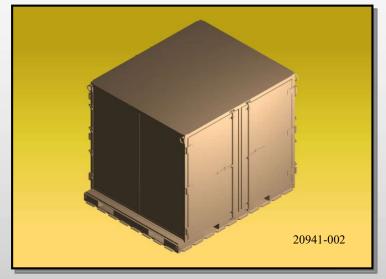

# EAC 90 Aisle

(four doors, two on each long side, has center wall)

## Characteristics

- Overall dimensions -88"wd x 108"lg x 90"ht
- Interior Cube 368 cubic ft
- Shipping Cube 495 cubic ft
- Tare weight 1,750 lbs
- Capacity 10,000 lbs
- Gross 11,750 lbs
- P/N 20941-001 (green) or P/N 20941-002 (tan)
- Four doors (two on each 108" side)
- Forkliftable from all sides
- Integral 463L compatible base rails
- Winching rings at base corners
- Anti-racking door locks
- Multi purpose lifting/tiedown provisions at upper corners
- Flat bottom provided for roller conveyor mobility
- Center posts with slam-latch disconnect
- Roof access steps
- Integrated track for shelving