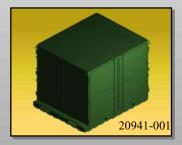

# EAC 90 Aisle

(four doors, two on each long side, has center wall)

## Characteristics

- Overall dimensions -88"wd x 108"lg x 90"ht
- Interior Cube 368 cubic ft
- Shipping Cube 495 cubic ft
- Tare weight 1,750 lbs
- Capacity 10,000 lbs
- Gross 11,750 lbs
- P/N 20941-001 (green) or P/N 20941-002 (tan)
- Four doors (two on each 108" side)
- Forkliftable from all sides
- Integral 463L compatible base rails
- Winching rings at base corners
- Anti-racking door locks
- Multi purpose lifting/tiedown provisions at upper corners
- Flat bottom provided for roller conveyor mobility
- Center posts with slam-latch disconnect
- Roof access steps
- Integrated track for shelving